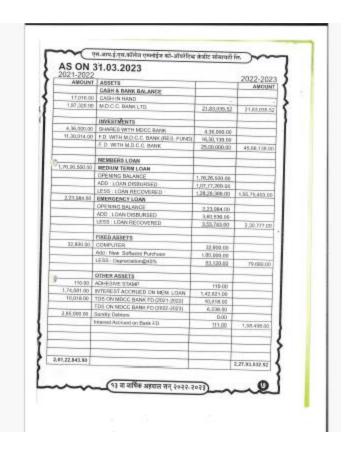

#### c) SIES ASC Employees' Co-op. Credit Society Ltd Load disbursal List

| and the same | me & Expenditure State                                                                                                                                                                                                                                                                                                                                                                                                                                                                                                                                                                                                                                                                                                                                                                                                                                                                                                                                                                                                                                                                                                                                                                                                                                                                                                                                                                                                                                                                                                                                                                                                                                                                                                                                                                                                                                                                                                                                                                                                                                                                                                         | 2022 - 202  |
|--------------|--------------------------------------------------------------------------------------------------------------------------------------------------------------------------------------------------------------------------------------------------------------------------------------------------------------------------------------------------------------------------------------------------------------------------------------------------------------------------------------------------------------------------------------------------------------------------------------------------------------------------------------------------------------------------------------------------------------------------------------------------------------------------------------------------------------------------------------------------------------------------------------------------------------------------------------------------------------------------------------------------------------------------------------------------------------------------------------------------------------------------------------------------------------------------------------------------------------------------------------------------------------------------------------------------------------------------------------------------------------------------------------------------------------------------------------------------------------------------------------------------------------------------------------------------------------------------------------------------------------------------------------------------------------------------------------------------------------------------------------------------------------------------------------------------------------------------------------------------------------------------------------------------------------------------------------------------------------------------------------------------------------------------------------------------------------------------------------------------------------------------------|-------------|
|              | EXPENDITURE<br>INTEREST ON BANK LOAN                                                                                                                                                                                                                                                                                                                                                                                                                                                                                                                                                                                                                                                                                                                                                                                                                                                                                                                                                                                                                                                                                                                                                                                                                                                                                                                                                                                                                                                                                                                                                                                                                                                                                                                                                                                                                                                                                                                                                                                                                                                                                           | 25.733.0    |
|              | PRINTING & STATIONARY EXP.                                                                                                                                                                                                                                                                                                                                                                                                                                                                                                                                                                                                                                                                                                                                                                                                                                                                                                                                                                                                                                                                                                                                                                                                                                                                                                                                                                                                                                                                                                                                                                                                                                                                                                                                                                                                                                                                                                                                                                                                                                                                                                     | 8.420.0     |
|              | CONVEYANCE                                                                                                                                                                                                                                                                                                                                                                                                                                                                                                                                                                                                                                                                                                                                                                                                                                                                                                                                                                                                                                                                                                                                                                                                                                                                                                                                                                                                                                                                                                                                                                                                                                                                                                                                                                                                                                                                                                                                                                                                                                                                                                                     | 5,140.0     |
|              | HONARIUM EXP. TO DIRECTORS                                                                                                                                                                                                                                                                                                                                                                                                                                                                                                                                                                                                                                                                                                                                                                                                                                                                                                                                                                                                                                                                                                                                                                                                                                                                                                                                                                                                                                                                                                                                                                                                                                                                                                                                                                                                                                                                                                                                                                                                                                                                                                     | 24,000.0    |
|              | BANK CHARGES                                                                                                                                                                                                                                                                                                                                                                                                                                                                                                                                                                                                                                                                                                                                                                                                                                                                                                                                                                                                                                                                                                                                                                                                                                                                                                                                                                                                                                                                                                                                                                                                                                                                                                                                                                                                                                                                                                                                                                                                                                                                                                                   | 3,708.1     |
|              | A. G. M. EXP                                                                                                                                                                                                                                                                                                                                                                                                                                                                                                                                                                                                                                                                                                                                                                                                                                                                                                                                                                                                                                                                                                                                                                                                                                                                                                                                                                                                                                                                                                                                                                                                                                                                                                                                                                                                                                                                                                                                                                                                                                                                                                                   | 37.875.0    |
|              | PROFESSIONAL CHAMGES PAID                                                                                                                                                                                                                                                                                                                                                                                                                                                                                                                                                                                                                                                                                                                                                                                                                                                                                                                                                                                                                                                                                                                                                                                                                                                                                                                                                                                                                                                                                                                                                                                                                                                                                                                                                                                                                                                                                                                                                                                                                                                                                                      | 60,000.0    |
|              | STATUTORY AUDIT FEES                                                                                                                                                                                                                                                                                                                                                                                                                                                                                                                                                                                                                                                                                                                                                                                                                                                                                                                                                                                                                                                                                                                                                                                                                                                                                                                                                                                                                                                                                                                                                                                                                                                                                                                                                                                                                                                                                                                                                                                                                                                                                                           | 16,000.0    |
|              | MISC EXPENSES                                                                                                                                                                                                                                                                                                                                                                                                                                                                                                                                                                                                                                                                                                                                                                                                                                                                                                                                                                                                                                                                                                                                                                                                                                                                                                                                                                                                                                                                                                                                                                                                                                                                                                                                                                                                                                                                                                                                                                                                                                                                                                                  | 0.0         |
|              | INTEREST PAID ON FIXED DEP.                                                                                                                                                                                                                                                                                                                                                                                                                                                                                                                                                                                                                                                                                                                                                                                                                                                                                                                                                                                                                                                                                                                                                                                                                                                                                                                                                                                                                                                                                                                                                                                                                                                                                                                                                                                                                                                                                                                                                                                                                                                                                                    | 2,93,824.0  |
| 2,13,238.00  | INTEREST PAID ON CUM. DEP. (8 %)                                                                                                                                                                                                                                                                                                                                                                                                                                                                                                                                                                                                                                                                                                                                                                                                                                                                                                                                                                                                                                                                                                                                                                                                                                                                                                                                                                                                                                                                                                                                                                                                                                                                                                                                                                                                                                                                                                                                                                                                                                                                                               | 3,85,825.0  |
|              | INTEREST PAID ON REC. DEP.                                                                                                                                                                                                                                                                                                                                                                                                                                                                                                                                                                                                                                                                                                                                                                                                                                                                                                                                                                                                                                                                                                                                                                                                                                                                                                                                                                                                                                                                                                                                                                                                                                                                                                                                                                                                                                                                                                                                                                                                                                                                                                     | 2,28,040.0  |
|              | DOMPUTER MAINT.                                                                                                                                                                                                                                                                                                                                                                                                                                                                                                                                                                                                                                                                                                                                                                                                                                                                                                                                                                                                                                                                                                                                                                                                                                                                                                                                                                                                                                                                                                                                                                                                                                                                                                                                                                                                                                                                                                                                                                                                                                                                                                                | 20,000.0    |
| 14,000.00    | ANNUAL REPORT PRINTING EXPENSES                                                                                                                                                                                                                                                                                                                                                                                                                                                                                                                                                                                                                                                                                                                                                                                                                                                                                                                                                                                                                                                                                                                                                                                                                                                                                                                                                                                                                                                                                                                                                                                                                                                                                                                                                                                                                                                                                                                                                                                                                                                                                                | 15,250.0    |
|              | DEPRECIATION                                                                                                                                                                                                                                                                                                                                                                                                                                                                                                                                                                                                                                                                                                                                                                                                                                                                                                                                                                                                                                                                                                                                                                                                                                                                                                                                                                                                                                                                                                                                                                                                                                                                                                                                                                                                                                                                                                                                                                                                                                                                                                                   | 53,120.0    |
|              | DRWALIGIT EXP.                                                                                                                                                                                                                                                                                                                                                                                                                                                                                                                                                                                                                                                                                                                                                                                                                                                                                                                                                                                                                                                                                                                                                                                                                                                                                                                                                                                                                                                                                                                                                                                                                                                                                                                                                                                                                                                                                                                                                                                                                                                                                                                 | 47,240.0    |
|              | POSTAGE & TELEGRAM                                                                                                                                                                                                                                                                                                                                                                                                                                                                                                                                                                                                                                                                                                                                                                                                                                                                                                                                                                                                                                                                                                                                                                                                                                                                                                                                                                                                                                                                                                                                                                                                                                                                                                                                                                                                                                                                                                                                                                                                                                                                                                             | 90.0        |
|              | DONATION                                                                                                                                                                                                                                                                                                                                                                                                                                                                                                                                                                                                                                                                                                                                                                                                                                                                                                                                                                                                                                                                                                                                                                                                                                                                                                                                                                                                                                                                                                                                                                                                                                                                                                                                                                                                                                                                                                                                                                                                                                                                                                                       | 0.0         |
|              | BAD & DOUBTFUL DEBTS                                                                                                                                                                                                                                                                                                                                                                                                                                                                                                                                                                                                                                                                                                                                                                                                                                                                                                                                                                                                                                                                                                                                                                                                                                                                                                                                                                                                                                                                                                                                                                                                                                                                                                                                                                                                                                                                                                                                                                                                                                                                                                           | 0.0         |
|              | CO-OP TRAINING FUND                                                                                                                                                                                                                                                                                                                                                                                                                                                                                                                                                                                                                                                                                                                                                                                                                                                                                                                                                                                                                                                                                                                                                                                                                                                                                                                                                                                                                                                                                                                                                                                                                                                                                                                                                                                                                                                                                                                                                                                                                                                                                                            | 0.0         |
|              | ELECTION FUND                                                                                                                                                                                                                                                                                                                                                                                                                                                                                                                                                                                                                                                                                                                                                                                                                                                                                                                                                                                                                                                                                                                                                                                                                                                                                                                                                                                                                                                                                                                                                                                                                                                                                                                                                                                                                                                                                                                                                                                                                                                                                                                  | 0.0         |
| 0.00         | The second secon | 5,000.0     |
| 9.43.945.50  | EXCESS OF INCOME OVER EXPENSES                                                                                                                                                                                                                                                                                                                                                                                                                                                                                                                                                                                                                                                                                                                                                                                                                                                                                                                                                                                                                                                                                                                                                                                                                                                                                                                                                                                                                                                                                                                                                                                                                                                                                                                                                                                                                                                                                                                                                                                                                                                                                                 | 7,01,0133   |
| 23,17,960.00 |                                                                                                                                                                                                                                                                                                                                                                                                                                                                                                                                                                                                                                                                                                                                                                                                                                                                                                                                                                                                                                                                                                                                                                                                                                                                                                                                                                                                                                                                                                                                                                                                                                                                                                                                                                                                                                                                                                                                                                                                                                                                                                                                | 19,30,229.0 |