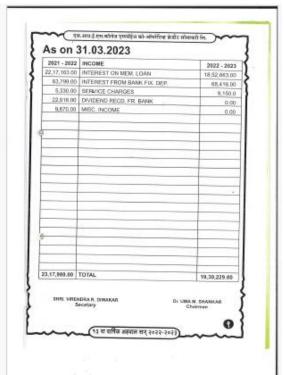

#### c) SIES ASC Employees' Co-op. Credit Society Ltd Load disbursal List

| and the same | me & Expenditure State                                                                                                                                                                                                                                                                                                                                                                                                                                                                                                                                                                                                                                                                                                                                                                                                                                                                                                                                                                                                                                                                                                                                                                                                                                                                                                                                                                                                                                                                                                                                                                                                                                                                                                                                                                                                                                                                                                                                                                                                                                                                                                         | 2022 - 202  |
|--------------|--------------------------------------------------------------------------------------------------------------------------------------------------------------------------------------------------------------------------------------------------------------------------------------------------------------------------------------------------------------------------------------------------------------------------------------------------------------------------------------------------------------------------------------------------------------------------------------------------------------------------------------------------------------------------------------------------------------------------------------------------------------------------------------------------------------------------------------------------------------------------------------------------------------------------------------------------------------------------------------------------------------------------------------------------------------------------------------------------------------------------------------------------------------------------------------------------------------------------------------------------------------------------------------------------------------------------------------------------------------------------------------------------------------------------------------------------------------------------------------------------------------------------------------------------------------------------------------------------------------------------------------------------------------------------------------------------------------------------------------------------------------------------------------------------------------------------------------------------------------------------------------------------------------------------------------------------------------------------------------------------------------------------------------------------------------------------------------------------------------------------------|-------------|
|              | EXPENDITURE<br>INTEREST ON BANK LOAN                                                                                                                                                                                                                                                                                                                                                                                                                                                                                                                                                                                                                                                                                                                                                                                                                                                                                                                                                                                                                                                                                                                                                                                                                                                                                                                                                                                                                                                                                                                                                                                                                                                                                                                                                                                                                                                                                                                                                                                                                                                                                           | 25.733.0    |
|              | PRINTING & STATIONARY EXP.                                                                                                                                                                                                                                                                                                                                                                                                                                                                                                                                                                                                                                                                                                                                                                                                                                                                                                                                                                                                                                                                                                                                                                                                                                                                                                                                                                                                                                                                                                                                                                                                                                                                                                                                                                                                                                                                                                                                                                                                                                                                                                     | 8.420.0     |
|              | CONVEYANCE                                                                                                                                                                                                                                                                                                                                                                                                                                                                                                                                                                                                                                                                                                                                                                                                                                                                                                                                                                                                                                                                                                                                                                                                                                                                                                                                                                                                                                                                                                                                                                                                                                                                                                                                                                                                                                                                                                                                                                                                                                                                                                                     | 5,140.0     |
|              | HONARIUM EXP. TO DIRECTORS                                                                                                                                                                                                                                                                                                                                                                                                                                                                                                                                                                                                                                                                                                                                                                                                                                                                                                                                                                                                                                                                                                                                                                                                                                                                                                                                                                                                                                                                                                                                                                                                                                                                                                                                                                                                                                                                                                                                                                                                                                                                                                     | 24,000.0    |
|              | BANK CHARGES                                                                                                                                                                                                                                                                                                                                                                                                                                                                                                                                                                                                                                                                                                                                                                                                                                                                                                                                                                                                                                                                                                                                                                                                                                                                                                                                                                                                                                                                                                                                                                                                                                                                                                                                                                                                                                                                                                                                                                                                                                                                                                                   | 3,708.1     |
|              | A. G. M. EXP                                                                                                                                                                                                                                                                                                                                                                                                                                                                                                                                                                                                                                                                                                                                                                                                                                                                                                                                                                                                                                                                                                                                                                                                                                                                                                                                                                                                                                                                                                                                                                                                                                                                                                                                                                                                                                                                                                                                                                                                                                                                                                                   | 37.875.0    |
|              | PROFESSIONAL CHAMGES PAID                                                                                                                                                                                                                                                                                                                                                                                                                                                                                                                                                                                                                                                                                                                                                                                                                                                                                                                                                                                                                                                                                                                                                                                                                                                                                                                                                                                                                                                                                                                                                                                                                                                                                                                                                                                                                                                                                                                                                                                                                                                                                                      | 60,000.0    |
|              | STATUTORY AUDIT FEES                                                                                                                                                                                                                                                                                                                                                                                                                                                                                                                                                                                                                                                                                                                                                                                                                                                                                                                                                                                                                                                                                                                                                                                                                                                                                                                                                                                                                                                                                                                                                                                                                                                                                                                                                                                                                                                                                                                                                                                                                                                                                                           | 16,000.0    |
|              | MISC EXPENSES                                                                                                                                                                                                                                                                                                                                                                                                                                                                                                                                                                                                                                                                                                                                                                                                                                                                                                                                                                                                                                                                                                                                                                                                                                                                                                                                                                                                                                                                                                                                                                                                                                                                                                                                                                                                                                                                                                                                                                                                                                                                                                                  | 0.0         |
|              | INTEREST PAID ON FIXED DEP.                                                                                                                                                                                                                                                                                                                                                                                                                                                                                                                                                                                                                                                                                                                                                                                                                                                                                                                                                                                                                                                                                                                                                                                                                                                                                                                                                                                                                                                                                                                                                                                                                                                                                                                                                                                                                                                                                                                                                                                                                                                                                                    | 2,93,824.0  |
| 2,13,238.00  | INTEREST PAID ON CUM. DEP. (8 %)                                                                                                                                                                                                                                                                                                                                                                                                                                                                                                                                                                                                                                                                                                                                                                                                                                                                                                                                                                                                                                                                                                                                                                                                                                                                                                                                                                                                                                                                                                                                                                                                                                                                                                                                                                                                                                                                                                                                                                                                                                                                                               | 3,85,825.0  |
|              | INTEREST PAID ON REC. DEP.                                                                                                                                                                                                                                                                                                                                                                                                                                                                                                                                                                                                                                                                                                                                                                                                                                                                                                                                                                                                                                                                                                                                                                                                                                                                                                                                                                                                                                                                                                                                                                                                                                                                                                                                                                                                                                                                                                                                                                                                                                                                                                     | 2,28,040.0  |
|              | DOMPUTER MAINT.                                                                                                                                                                                                                                                                                                                                                                                                                                                                                                                                                                                                                                                                                                                                                                                                                                                                                                                                                                                                                                                                                                                                                                                                                                                                                                                                                                                                                                                                                                                                                                                                                                                                                                                                                                                                                                                                                                                                                                                                                                                                                                                | 20,000.0    |
| 14,000.00    | ANNUAL REPORT PRINTING EXPENSES                                                                                                                                                                                                                                                                                                                                                                                                                                                                                                                                                                                                                                                                                                                                                                                                                                                                                                                                                                                                                                                                                                                                                                                                                                                                                                                                                                                                                                                                                                                                                                                                                                                                                                                                                                                                                                                                                                                                                                                                                                                                                                | 15,250.0    |
|              | DEPRECIATION                                                                                                                                                                                                                                                                                                                                                                                                                                                                                                                                                                                                                                                                                                                                                                                                                                                                                                                                                                                                                                                                                                                                                                                                                                                                                                                                                                                                                                                                                                                                                                                                                                                                                                                                                                                                                                                                                                                                                                                                                                                                                                                   | 53,120.0    |
|              | DRWALIGIT EXP.                                                                                                                                                                                                                                                                                                                                                                                                                                                                                                                                                                                                                                                                                                                                                                                                                                                                                                                                                                                                                                                                                                                                                                                                                                                                                                                                                                                                                                                                                                                                                                                                                                                                                                                                                                                                                                                                                                                                                                                                                                                                                                                 | 47,240.0    |
|              | POSTAGE & TELEGRAM                                                                                                                                                                                                                                                                                                                                                                                                                                                                                                                                                                                                                                                                                                                                                                                                                                                                                                                                                                                                                                                                                                                                                                                                                                                                                                                                                                                                                                                                                                                                                                                                                                                                                                                                                                                                                                                                                                                                                                                                                                                                                                             | 90.0        |
|              | DONATION                                                                                                                                                                                                                                                                                                                                                                                                                                                                                                                                                                                                                                                                                                                                                                                                                                                                                                                                                                                                                                                                                                                                                                                                                                                                                                                                                                                                                                                                                                                                                                                                                                                                                                                                                                                                                                                                                                                                                                                                                                                                                                                       | 0.0         |
|              | BAD & DOUBTFUL DEBTS                                                                                                                                                                                                                                                                                                                                                                                                                                                                                                                                                                                                                                                                                                                                                                                                                                                                                                                                                                                                                                                                                                                                                                                                                                                                                                                                                                                                                                                                                                                                                                                                                                                                                                                                                                                                                                                                                                                                                                                                                                                                                                           | 0.0         |
|              | CO-OP TRAINING FUND                                                                                                                                                                                                                                                                                                                                                                                                                                                                                                                                                                                                                                                                                                                                                                                                                                                                                                                                                                                                                                                                                                                                                                                                                                                                                                                                                                                                                                                                                                                                                                                                                                                                                                                                                                                                                                                                                                                                                                                                                                                                                                            | 0.0         |
|              | ELECTION FUND                                                                                                                                                                                                                                                                                                                                                                                                                                                                                                                                                                                                                                                                                                                                                                                                                                                                                                                                                                                                                                                                                                                                                                                                                                                                                                                                                                                                                                                                                                                                                                                                                                                                                                                                                                                                                                                                                                                                                                                                                                                                                                                  | 0.0         |
| 0.00         | The second secon | 5,000.0     |
| 9.43.945.50  | EXCESS OF INCOME OVER EXPENSES                                                                                                                                                                                                                                                                                                                                                                                                                                                                                                                                                                                                                                                                                                                                                                                                                                                                                                                                                                                                                                                                                                                                                                                                                                                                                                                                                                                                                                                                                                                                                                                                                                                                                                                                                                                                                                                                                                                                                                                                                                                                                                 | 7,01,0133   |
| 23,17,960.00 |                                                                                                                                                                                                                                                                                                                                                                                                                                                                                                                                                                                                                                                                                                                                                                                                                                                                                                                                                                                                                                                                                                                                                                                                                                                                                                                                                                                                                                                                                                                                                                                                                                                                                                                                                                                                                                                                                                                                                                                                                                                                                                                                | 19,30,229.0 |