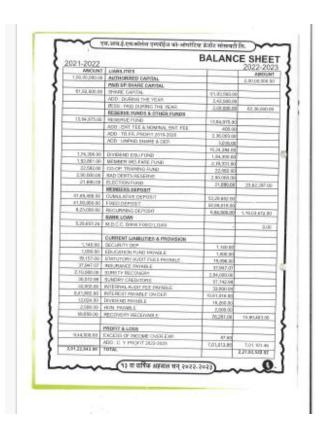

#### c) SIES ASC Employees' Co-op. Credit Society Ltd Load disbursal List

| and the same | me & Expenditure State                                                                                                                                                                                                                                                                                                                                                                                                                                                                                                                                                                                                                                                                                                                                                                                                                                                                                                                                                                                                                                                                                                                                                                                                                                                                                                                                                                                                                                                                                                                                                                                                                                                                                                                                                                                                                                                                                                                                                                                                                                                                                                         | 2022 - 202  |
|--------------|--------------------------------------------------------------------------------------------------------------------------------------------------------------------------------------------------------------------------------------------------------------------------------------------------------------------------------------------------------------------------------------------------------------------------------------------------------------------------------------------------------------------------------------------------------------------------------------------------------------------------------------------------------------------------------------------------------------------------------------------------------------------------------------------------------------------------------------------------------------------------------------------------------------------------------------------------------------------------------------------------------------------------------------------------------------------------------------------------------------------------------------------------------------------------------------------------------------------------------------------------------------------------------------------------------------------------------------------------------------------------------------------------------------------------------------------------------------------------------------------------------------------------------------------------------------------------------------------------------------------------------------------------------------------------------------------------------------------------------------------------------------------------------------------------------------------------------------------------------------------------------------------------------------------------------------------------------------------------------------------------------------------------------------------------------------------------------------------------------------------------------|-------------|
|              | EXPENDITURE<br>INTEREST ON BANK LOAN                                                                                                                                                                                                                                                                                                                                                                                                                                                                                                                                                                                                                                                                                                                                                                                                                                                                                                                                                                                                                                                                                                                                                                                                                                                                                                                                                                                                                                                                                                                                                                                                                                                                                                                                                                                                                                                                                                                                                                                                                                                                                           | 25.733.0    |
|              | PRINTING & STATIONARY EXP.                                                                                                                                                                                                                                                                                                                                                                                                                                                                                                                                                                                                                                                                                                                                                                                                                                                                                                                                                                                                                                                                                                                                                                                                                                                                                                                                                                                                                                                                                                                                                                                                                                                                                                                                                                                                                                                                                                                                                                                                                                                                                                     | 8.420.0     |
|              | CONVEYANCE                                                                                                                                                                                                                                                                                                                                                                                                                                                                                                                                                                                                                                                                                                                                                                                                                                                                                                                                                                                                                                                                                                                                                                                                                                                                                                                                                                                                                                                                                                                                                                                                                                                                                                                                                                                                                                                                                                                                                                                                                                                                                                                     | 5,140.0     |
|              | HONARIUM EXP. TO DIRECTORS                                                                                                                                                                                                                                                                                                                                                                                                                                                                                                                                                                                                                                                                                                                                                                                                                                                                                                                                                                                                                                                                                                                                                                                                                                                                                                                                                                                                                                                                                                                                                                                                                                                                                                                                                                                                                                                                                                                                                                                                                                                                                                     | 24,000.0    |
|              | BANK CHARGES                                                                                                                                                                                                                                                                                                                                                                                                                                                                                                                                                                                                                                                                                                                                                                                                                                                                                                                                                                                                                                                                                                                                                                                                                                                                                                                                                                                                                                                                                                                                                                                                                                                                                                                                                                                                                                                                                                                                                                                                                                                                                                                   | 3,708.1     |
|              | A. G. M. EXP                                                                                                                                                                                                                                                                                                                                                                                                                                                                                                                                                                                                                                                                                                                                                                                                                                                                                                                                                                                                                                                                                                                                                                                                                                                                                                                                                                                                                                                                                                                                                                                                                                                                                                                                                                                                                                                                                                                                                                                                                                                                                                                   | 37.875.0    |
|              | PROFESSIONAL CHAMGES PAID                                                                                                                                                                                                                                                                                                                                                                                                                                                                                                                                                                                                                                                                                                                                                                                                                                                                                                                                                                                                                                                                                                                                                                                                                                                                                                                                                                                                                                                                                                                                                                                                                                                                                                                                                                                                                                                                                                                                                                                                                                                                                                      | 60,000.0    |
|              | STATUTORY AUDIT FEES                                                                                                                                                                                                                                                                                                                                                                                                                                                                                                                                                                                                                                                                                                                                                                                                                                                                                                                                                                                                                                                                                                                                                                                                                                                                                                                                                                                                                                                                                                                                                                                                                                                                                                                                                                                                                                                                                                                                                                                                                                                                                                           | 16,000.0    |
|              | MISC EXPENSES                                                                                                                                                                                                                                                                                                                                                                                                                                                                                                                                                                                                                                                                                                                                                                                                                                                                                                                                                                                                                                                                                                                                                                                                                                                                                                                                                                                                                                                                                                                                                                                                                                                                                                                                                                                                                                                                                                                                                                                                                                                                                                                  | 0.0         |
|              | INTEREST PAID ON FIXED DEP.                                                                                                                                                                                                                                                                                                                                                                                                                                                                                                                                                                                                                                                                                                                                                                                                                                                                                                                                                                                                                                                                                                                                                                                                                                                                                                                                                                                                                                                                                                                                                                                                                                                                                                                                                                                                                                                                                                                                                                                                                                                                                                    | 2,93,824.0  |
| 2,13,238.00  | INTEREST PAID ON CUM. DEP. (8 %)                                                                                                                                                                                                                                                                                                                                                                                                                                                                                                                                                                                                                                                                                                                                                                                                                                                                                                                                                                                                                                                                                                                                                                                                                                                                                                                                                                                                                                                                                                                                                                                                                                                                                                                                                                                                                                                                                                                                                                                                                                                                                               | 3,85,825.0  |
|              | INTEREST PAID ON REC. DEP.                                                                                                                                                                                                                                                                                                                                                                                                                                                                                                                                                                                                                                                                                                                                                                                                                                                                                                                                                                                                                                                                                                                                                                                                                                                                                                                                                                                                                                                                                                                                                                                                                                                                                                                                                                                                                                                                                                                                                                                                                                                                                                     | 2,28,040.0  |
|              | DOMPUTER MAINT.                                                                                                                                                                                                                                                                                                                                                                                                                                                                                                                                                                                                                                                                                                                                                                                                                                                                                                                                                                                                                                                                                                                                                                                                                                                                                                                                                                                                                                                                                                                                                                                                                                                                                                                                                                                                                                                                                                                                                                                                                                                                                                                | 20,000.0    |
| 14,000.00    | ANNUAL REPORT PRINTING EXPENSES                                                                                                                                                                                                                                                                                                                                                                                                                                                                                                                                                                                                                                                                                                                                                                                                                                                                                                                                                                                                                                                                                                                                                                                                                                                                                                                                                                                                                                                                                                                                                                                                                                                                                                                                                                                                                                                                                                                                                                                                                                                                                                | 15,250.0    |
|              | DEPRECIATION                                                                                                                                                                                                                                                                                                                                                                                                                                                                                                                                                                                                                                                                                                                                                                                                                                                                                                                                                                                                                                                                                                                                                                                                                                                                                                                                                                                                                                                                                                                                                                                                                                                                                                                                                                                                                                                                                                                                                                                                                                                                                                                   | 53,120.0    |
|              | DRWALIGIT EXP.                                                                                                                                                                                                                                                                                                                                                                                                                                                                                                                                                                                                                                                                                                                                                                                                                                                                                                                                                                                                                                                                                                                                                                                                                                                                                                                                                                                                                                                                                                                                                                                                                                                                                                                                                                                                                                                                                                                                                                                                                                                                                                                 | 47,240.0    |
|              | POSTAGE & TELEGRAM                                                                                                                                                                                                                                                                                                                                                                                                                                                                                                                                                                                                                                                                                                                                                                                                                                                                                                                                                                                                                                                                                                                                                                                                                                                                                                                                                                                                                                                                                                                                                                                                                                                                                                                                                                                                                                                                                                                                                                                                                                                                                                             | 90.0        |
|              | DONATION                                                                                                                                                                                                                                                                                                                                                                                                                                                                                                                                                                                                                                                                                                                                                                                                                                                                                                                                                                                                                                                                                                                                                                                                                                                                                                                                                                                                                                                                                                                                                                                                                                                                                                                                                                                                                                                                                                                                                                                                                                                                                                                       | 0.0         |
|              | BAD & DOUBTFUL DEBTS                                                                                                                                                                                                                                                                                                                                                                                                                                                                                                                                                                                                                                                                                                                                                                                                                                                                                                                                                                                                                                                                                                                                                                                                                                                                                                                                                                                                                                                                                                                                                                                                                                                                                                                                                                                                                                                                                                                                                                                                                                                                                                           | 0.0         |
|              | CO-OP TRAINING FUND                                                                                                                                                                                                                                                                                                                                                                                                                                                                                                                                                                                                                                                                                                                                                                                                                                                                                                                                                                                                                                                                                                                                                                                                                                                                                                                                                                                                                                                                                                                                                                                                                                                                                                                                                                                                                                                                                                                                                                                                                                                                                                            | 0.0         |
|              | ELECTION FUND                                                                                                                                                                                                                                                                                                                                                                                                                                                                                                                                                                                                                                                                                                                                                                                                                                                                                                                                                                                                                                                                                                                                                                                                                                                                                                                                                                                                                                                                                                                                                                                                                                                                                                                                                                                                                                                                                                                                                                                                                                                                                                                  | 0.0         |
| 0.00         | The second secon | 5,000.0     |
| 9.43.945.50  | EXCESS OF INCOME OVER EXPENSES                                                                                                                                                                                                                                                                                                                                                                                                                                                                                                                                                                                                                                                                                                                                                                                                                                                                                                                                                                                                                                                                                                                                                                                                                                                                                                                                                                                                                                                                                                                                                                                                                                                                                                                                                                                                                                                                                                                                                                                                                                                                                                 | 7,01,0133   |
| 23,17,960.00 |                                                                                                                                                                                                                                                                                                                                                                                                                                                                                                                                                                                                                                                                                                                                                                                                                                                                                                                                                                                                                                                                                                                                                                                                                                                                                                                                                                                                                                                                                                                                                                                                                                                                                                                                                                                                                                                                                                                                                                                                                                                                                                                                | 19,30,229.0 |